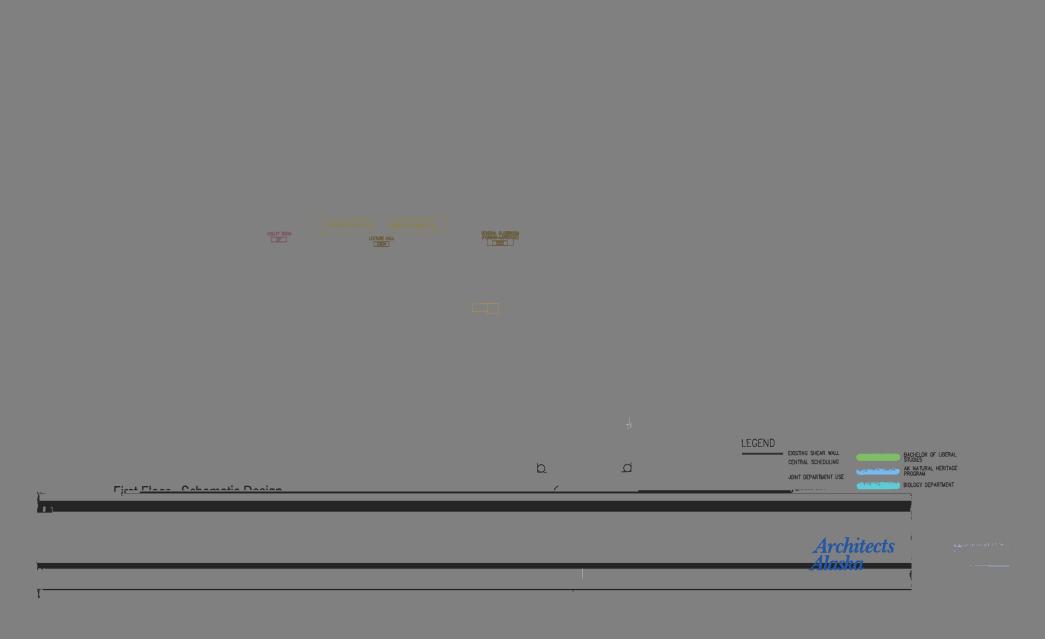

## Departments remaining or expanding in BMH

Anthropology (ANTHRO)
Alaska Natural Heritage Program (ANHP)
Biology Labs teaching Anatomy & Physiology (BIO)
Geography / Environmental Studies (GEO)
Bachelor of Liberal Studies—Admin Offices (BLS)

#### Geography & Environmental Studies

GEO shares the GIS computer classroom w/ Anthropology. GEO will gain a WET Lab from the remodel of the BMH. They are currently without one.

#### All Departments

Spaces that all the departments will share are:

Administrative/Reception area leading to all faculty offices

Copy/ Kitchen Room.

Gear Storage (to have an area where field gear can be stored and retrieved). Each department will have their own bay separated by chain link fence.

#### Centrally Scheduled Classrooms

BMH will maintain the same number of classrooms

# UAA BEATRICE MCDONALD HALL- RENEWAL PLAN